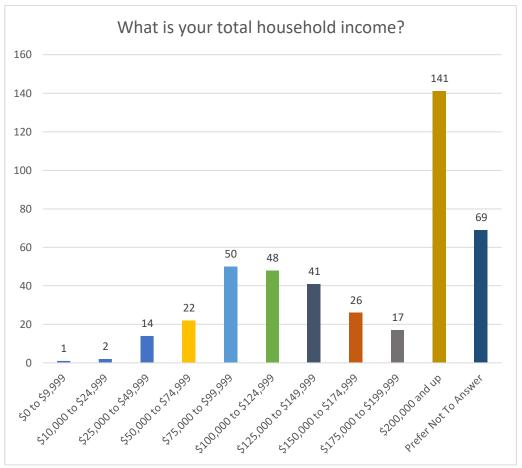

|  |
|-------------------------|--------------------------|--|
|                         | December 1 - December 31 |  |
|                         | Amount                   |  |
| State Employee Wages    | \$254,195.65             |  |
| State Employee Benefits | \$164,230.28             |  |
| Materials and Equipment | \$46,717.89              |  |
| December Total          | \$465,143.82             |  |

#### 13. Municipalities Opted In to the MMFLA

| Municipalities    |
|-------------------|
| As of December 31 |
| Opted In          |
| 169               |

## 14. Provisioning Centers Approved for Home Delivery

| Home Deliveries      |
|----------------------|
| As of December 31    |
| Provisioning Centers |
| 327                  |

#### 15. Demographic Information















# **Adult-Use Establishment Licensing**

## 1. Product Sales

| Sales by Product Type                                  |            |            |                  |  |  |  |  |
|--------------------------------------------------------|------------|------------|------------------|--|--|--|--|
| December 1 - December 31                               |            |            |                  |  |  |  |  |
| Product Type Pounds Sold Fluid Ounces Sold Total Sales |            |            |                  |  |  |  |  |
| Flower                                                 | 68,432.36  | 0          | \$99,284,582.90  |  |  |  |  |
| Shake/Trim                                             | 13,099.46  | 0          | \$16,298,585.10  |  |  |  |  |
| Concentrate