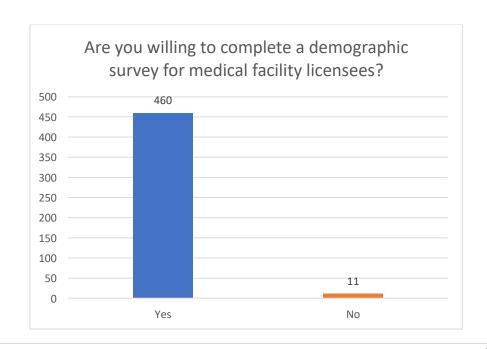

|  |
|-------------------------|--------------------------|--|
|                         | December 1 - December 31 |  |
|                         | Amount                   |  |
| State Employee Wages    | \$254,195.65             |  |
| State Employee Benefits | \$164,230.28             |  |
| Materials and Equipment | \$46,717.89              |  |
| December Total          | \$465,143.82             |  |

#### 13. Municipalities Opted In to the MMFLA

| Municipalities    |
|-------------------|
| As of December 31 |
| Opted In          |
| 169               |

## 14. Provisioning Centers Approved for Home Delivery

| Home Deliveries      |
|----------------------|
| As of December 31    |
| Provisioning Centers |
| 327                  |

#### 15. Demographic Information















# **Adult-Use Establishment Licensing**

## 1. Product Sales

| Sales by Product Type                                  |            |            |                  |  |  |  |  |
|--------------------------------------------------------|------------|------------|------------------|--|--|--|--|
| December 1 - December 31                               |            |            |                  |  |  |  |  |
| Product Type Pounds Sold Fluid Ounces Sold Total Sales |            |            |                  |  |  |  |  |
| Flower                                                 | 68,432.36  | 0          | \$99,284,582.90  |  |  |  |  |
| Shake/Trim                                             | 13,099.46  | 0          | \$16,298,585.10  |  |  |  |  |
| Concentrate