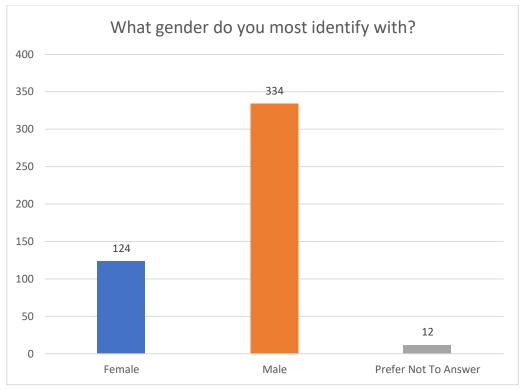

|  |  |

## 18. Marihuana Retailers Approved for Home Delivery

| Home Deliveries         |
|-------------------------|
| As of December 31, 2022 |
| Marihuana Retailers     |
| 290                     |

#### 19. Total Number of Employees Under the MMFLA and MRTMA

Number of Employees
As of December 31, 2022
28,469

#### 20. MTIS Criminal Enforcement Data

For the first quarter of fiscal year 2023, MTIS investigations continue to result in large seizures of black-market marijuana, during the quarter, the section initiated 31 seizures across the state that resulted in the seizure of over, 2,740 marijuana plants over 1,267.25 pounds of marijuana flower, and more than 2,604 other marijuana products, including vape cartridges, and edibles.

#### 21. <u>Demographic Information</u>















## **Medical Marijuana Registry Program**

#### 1. <u>Initial Applications</u>

| Initial Applications     |        |        |  |
|--------------------------|--------|--------|--|
| December 1 - December 31 |        |        |  |
| Received                 | Issued | Denied |  |
| 3,391 3,034 260          |        |        |  |

#### 2. Renewal Applications

| Renewal Applications     |        |        |  |
|--------------------------|--------|--------|--|
| December 1 - December 31 |        |        |  |
| Received                 | Issued | Denied |  |
| 972                      | 984    | 59     |  |

## 3. Application Processing Time

| Initial Applications (Calendar Days) |           |          |       |         |          |  |
|--------------------------------------|-----