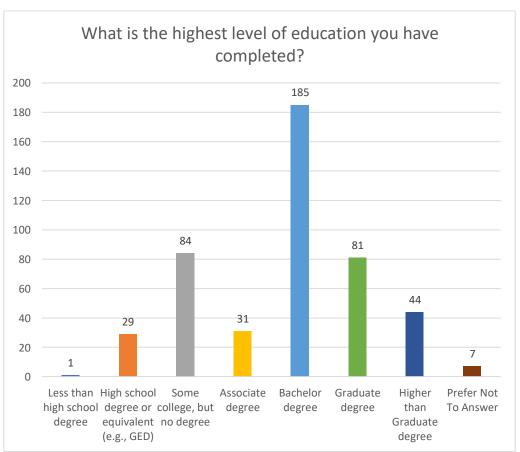

|  |  |

## 18. Marihuana Retailers Approved for Home Delivery

| Home Deliveries         |
|-------------------------|
| As of December 31, 2022 |
| Marihuana Retailers     |
| 290                     |

#### 19. Total Number of Employees Under the MMFLA and MRTMA

Number of Employees
As of December 31, 2022
28,469

#### 20. MTIS Criminal Enforcement Data

For the first quarter of fiscal year 2023, MTIS investigations continue to result in large seizures of black-market marijuana, during the quarter, the section initiated 31 seizures across the state that resulted in the seizure of over, 2,740 marijuana plants over 1,267.25 pounds of marijuana flower, and more than 2,604 other marijuana products, including vape cartridges, and edibles.

#### 21. <u>Demographic Information</u>















## **Medical Marijuana Registry Program**

#### 1. <u>Initial Applications</u>

| Initial Applications     |        |        |  |
|--------------------------|--------|--------|--|
| December 1 - December 31 |        |        |  |
| Received                 | Issued | Denied |  |
| 3,391 3,034 260          |        |        |  |

#### 2. Renewal Applications

| Renewal Applications     |        |        |  |
|--------------------------|--------|--------|--|
| December 1 - December 31 |        |        |  |
| Received                 | Issued | Denied |  |
| 972                      | 984    | 59     |  |

## 3. Application Processing Time

| Initial Applications (Calendar Days) |           |          |       |         |          |  |
|--------------------------------------|-----------