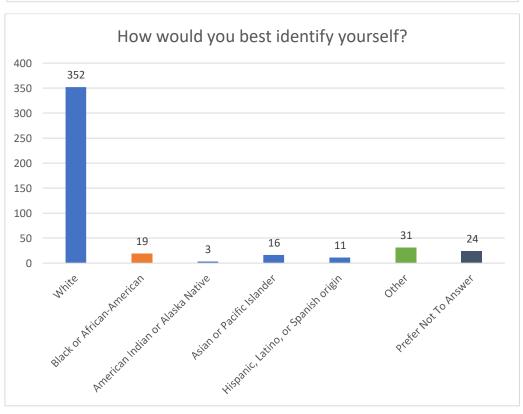

|  |

## 18. Marihuana Retailers Approved for Home Delivery

| Home Deliveries         |
|-------------------------|
| As of December 31, 2022 |
| Marihuana Retailers     |
| 290                     |

#### 19. Total Number of Employees Under the MMFLA and MRTMA

Number of Employees
As of December 31, 2022
28,469

#### 20. MTIS Criminal Enforcement Data

For the first quarter of fiscal year 2023, MTIS investigations continue to result in large seizures of black-market marijuana, during the quarter, the section initiated 31 seizures across the state that resulted in the seizure of over, 2,740 marijuana plants over 1,267.25 pounds of marijuana flower, and more than 2,604 other marijuana products, including vape cartridges, and edibles.

#### 21. <u>Demographic Information</u>















## **Medical Marijuana Registry Program**

#### 1. <u>Initial Applications</u>

| Initial Applications     |        |        |  |
|--------------------------|--------|--------|--|
| December 1 - December 31 |        |        |  |
| Received                 | Issued | Denied |  |
| 3,391 3,034 260          |        |        |  |

#### 2. Renewal Applications

| Renewal Applications     |        |        |  |
|--------------------------|--------|--------|--|
| December 1 - December 31 |        |        |  |
| Received                 | Issued | Denied |  |
| 972                      | 984    | 59     |  |

## 3. Application Processing Time

| Initial Applications (Calendar Days) |           |          |       |         |          |  |
|--------------------------------------|-----------|---