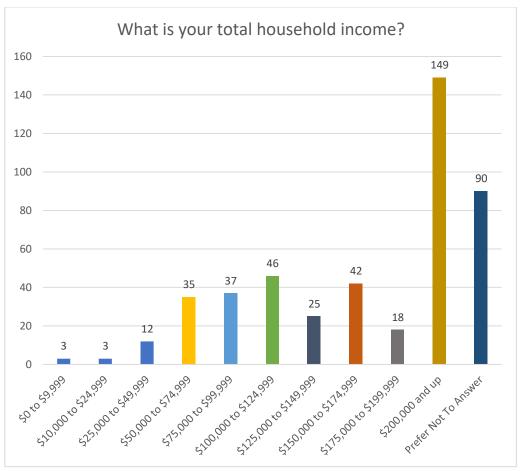

|  |  |

## 18. Marihuana Retailers Approved for Home Delivery

| Home Deliveries         |
|-------------------------|
| As of December 31, 2022 |
| Marihuana Retailers     |
| 290                     |

#### 19. Total Number of Employees Under the MMFLA and MRTMA

Number of Employees
As of December 31, 2022
28,469

#### 20. MTIS Criminal Enforcement Data

For the first quarter of fiscal year 2023, MTIS investigations continue to result in large seizures of black-market marijuana, during the quarter, the section initiated 31 seizures across the state that resulted in the seizure of over, 2,740 marijuana plants over 1,267.25 pounds of marijuana flower, and more than 2,604 other marijuana products, including vape cartridges, and edibles.

#### 21. <u>Demographic Information</u>















## **Medical Marijuana Registry Program**

#### 1. <u>Initial Applications</u>

| Initial Applications     |        |        |  |
|--------------------------|--------|--------|--|
| December 1 - December 31 |        |        |  |
| Received                 | Issued | Denied |  |
| 3,391 3,034 260          |        |        |  |

#### 2. Renewal Applications

| Renewal Applications     |        |        |  |
|--------------------------|--------|--------|--|
| December 1 - December 31 |        |        |  |
| Received                 | Issued | Denied |  |
| 972                      | 984    | 59     |  |

## 3. Application Processing Time

| Initial Applications (Calendar Days) |           |          |       |         |          |  |
|--------------------------------------|-----------|-