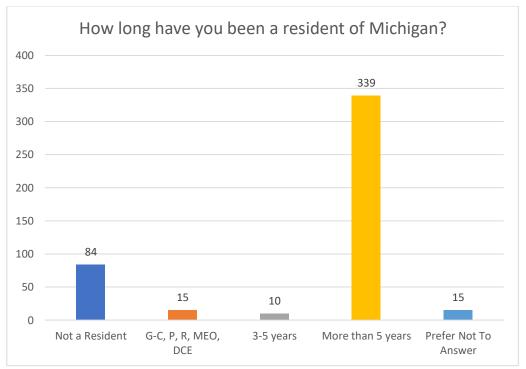

|  |  |

## 18. Marihuana Retailers Approved for Home Delivery

| Home Deliveries         |
|-------------------------|
| As of December 31, 2022 |
| Marihuana Retailers     |
| 290                     |

#### 19. Total Number of Employees Under the MMFLA and MRTMA

Number of Employees
As of December 31, 2022
28,469

#### 20. MTIS Criminal Enforcement Data

For the first quarter of fiscal year 2023, MTIS investigations continue to result in large seizures of black-market marijuana, during the quarter, the section initiated 31 seizures across the state that resulted in the seizure of over, 2,740 marijuana plants over 1,267.25 pounds of marijuana flower, and more than 2,604 other marijuana products, including vape cartridges, and edibles.

#### 21. <u>Demographic Information</u>















## **Medical Marijuana Registry Program**

#### 1. <u>Initial Applications</u>

| Initial Applications     |        |        |  |
|--------------------------|--------|--------|--|
| December 1 - December 31 |        |        |  |
| Received                 | Issued | Denied |  |
| 3,391 3,034 260          |        |        |  |

#### 2. Renewal Applications

| Renewal Applications     |        |        |  |
|--------------------------|--------|--------|--|
| December 1 - December 31 |        |        |  |
| Received                 | Issued | Denied |  |
| 972                      | 984    | 59     |  |

## 3. Application Processing Time

| Initial Applications (Calendar Days) |           |          |       |         |          |  |
|--------------------------------------|---------