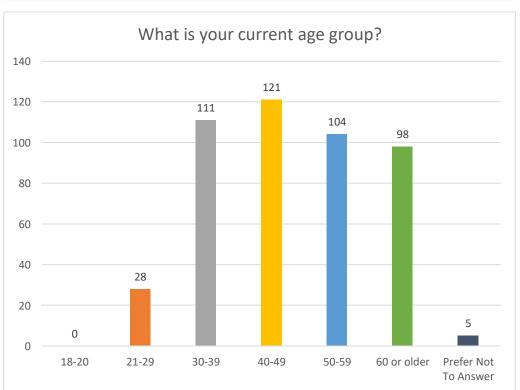

|  |  |

## 18. Marihuana Retailers Approved for Home Delivery

| Home Deliveries         |
|-------------------------|
| As of December 31, 2022 |
| Marihuana Retailers     |
| 290                     |

#### 19. Total Number of Employees Under the MMFLA and MRTMA

Number of Employees
As of December 31, 2022
28,469

#### 20. MTIS Criminal Enforcement Data

For the first quarter of fiscal year 2023, MTIS investigations continue to result in large seizures of black-market marijuana, during the quarter, the section initiated 31 seizures across the state that resulted in the seizure of over, 2,740 marijuana plants over 1,267.25 pounds of marijuana flower, and more than 2,604 other marijuana products, including vape cartridges, and edibles.

#### 21. <u>Demographic Information</u>















## **Medical Marijuana Registry Program**

#### 1. <u>Initial Applications</u>

| Initial Applications     |        |        |  |
|--------------------------|--------|--------|--|
| December 1 - December 31 |        |        |  |
| Received                 | Issued | Denied |  |
| 3,391 3,034 260          |        |        |  |

#### 2. Renewal Applications

| Renewal Applications     |        |        |  |
|--------------------------|--------|--------|--|
| December 1 - December 31 |        |        |  |
| Received                 | Issued | Denied |  |
| 972                      | 984    | 59     |  |

## 3. Application Processing Time

| Initial Applications (Calendar Days) |           |          |       |         |          |  |
|--------------------------------------|-------