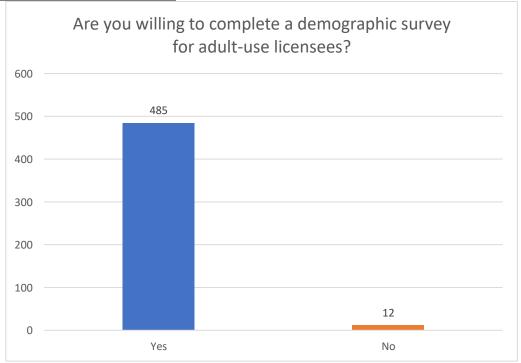

|  |  |

## 18. Marihuana Retailers Approved for Home Delivery

| Home Deliveries         |
|-------------------------|
| As of December 31, 2022 |
| Marihuana Retailers     |
| 290                     |

#### 19. Total Number of Employees Under the MMFLA and MRTMA

Number of Employees
As of December 31, 2022
28,469

#### 20. MTIS Criminal Enforcement Data

For the first quarter of fiscal year 2023, MTIS investigations continue to result in large seizures of black-market marijuana, during the quarter, the section initiated 31 seizures across the state that resulted in the seizure of over, 2,740 marijuana plants over 1,267.25 pounds of marijuana flower, and more than 2,604 other marijuana products, including vape cartridges, and edibles.

#### 21. <u>Demographic Information</u>















## **Medical Marijuana Registry Program**

#### 1. <u>Initial Applications</u>

| Initial Applications     |        |        |  |
|--------------------------|--------|--------|--|
| December 1 - December 31 |        |        |  |
| Received                 | Issued | Denied |  |
| 3,391 3,034 260          |        |        |  |

#### 2. Renewal Applications

| Renewal Applications     |        |        |  |
|--------------------------|--------|--------|--|
| December 1 - December 31 |        |        |  |
| Received                 | Issued | Denied |  |
| 972                      | 984    | 59     |  |

## 3. Application Processing Time

| Initial Applications (Calendar Days) |           |          |       |         |          |  |
|--------------------------------------|---